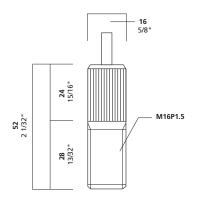

## cable size

1/16" 1.5 mm

3/32" 2.5 mm

## maximum weight

1/16": 65 lbs. 30 kg 3/32": 155 lbs. 70 kg

function

tensioner: floor

SF23CSET: countersunk: concrete, tile

23P: dust cover for SF23CSET