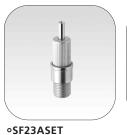

# °SF23CSET

SF23 is is a floor tensioner that also works well as a turnbuckle for balustrades. Use it to tension cables to minimize the movement of displays.