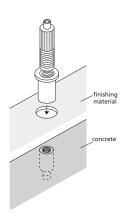

#### installation instructions

Drill 3/4 inch hole in concrete 1 3/8 inch deep. Drill hole for 1/4-20 concrete anchor at bottom of first hole. Insert anchor into hole, using epoxy if necessary. Bolt the C socket to the anchor with 1/4-20 bolt/screw. Adjust cable in ceiling connector so cable is 1/2 inch below the floor level. Thread tensioner into socket two turns. Insert cable into tensioner. Turn tensioner down by HAND to tension.