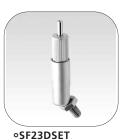

## maximum weight

1/16": 65 lbs. 30 kg 3/32": 155 lbs. 70 kg

function

tensioner: floor

SF23CSET: countersunk: concrete, tile

23P: dust cover for SF23CSET