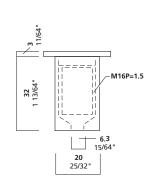

#### installation instructions

Drill 3/4 inch hole in concrete 1 3/8 inch deep. Drill hole for 1/4-20 concrete anchor at bottom of first hole. Insert anchor into hole, using epoxy if necessary. Bolt the C socket to the anchor with 1/4-20 bolt/screw. Adjust cable in ceiling connector so cable is 1/2 inch below the floor level. Thread tensioner into socket two turns. Insert cable into tensioner. Turn tensioner down by HAND to tension.