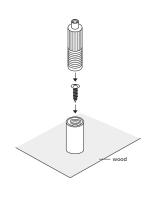

## • Product Information

| cable size<br>1/16" 1.5 mm<br>3/32" 2.5 mm                                                                                                                                                      | R |
|-------------------------------------------------------------------------------------------------------------------------------------------------------------------------------------------------|---|
| maximum weight<br>1/16": 65 lbs. 30 kg<br>3/32": 155 lbs. 70 kg                                                                                                                                 |   |
| function<br>tensioner: floor, surface mount: con-<br>crete,wood, tile                                                                                                                           |   |
| installation instructions<br>Attach socket to wood floor with #12<br>screw. Attach to concrete floor with<br>1/4-20 anchor. Bolt or screw socket to<br>floor. Adjust ceiling connector so cable |   |

floor. Adjust ceiling connector so cable is 1 1/4 inch from the floor. Thread tensioner into socket two turns. Insert cable. Turn tensioner down by HAND.