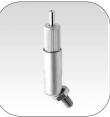

# °SF23BSET

SF23 is is a floor tensioner that also works well as a turnbuckle for balustrades. Use it to tension cables to minimize the movement of displays.

• Companion Products, please see their individual information sheets.

## • Product Information

| cable size<br>1/16" 1.5 mm<br>3/32" 2.5 mm                                                                                                                                                      | R |
|-------------------------------------------------------------------------------------------------------------------------------------------------------------------------------------------------|---|
| maximum weight<br>1/16": 65 lbs. 30 kg<br>3/32": 155 lbs. 70 kg                                                                                                                                 |   |
| function<br>tensioner: floor, surface mount: con-<br>crete,wood, tile                                                                                                                           |   |
| installation instructions<br>Attach socket to wood floor with #12<br>screw. Attach to concrete floor with<br>1/4-20 anchor. Bolt or screw socket to<br>floor. Adjust ceiling connector so cable |   |

floor. Adjust ceiling connector so cable is 1 1/4 inch from the floor. Thread tensioner into socket two turns. Insert cable. Turn tensioner down by HAND.