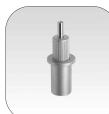

# °SF23BSET

SF23 is is a floor tensioner that also works well as a turnbuckle for balustrades. Use it to tension cables to minimize the movement of displays.

• Companion Products, please see their individual information sheets.

## • Product Information

| cable size<br>1/16" 1.5 mm<br>3/32" 2.5 mm                                                                                                                                                      | R |
|-------------------------------------------------------------------------------------------------------------------------------------------------------------------------------------------------|---|
| maximum weight<br>1/16": 65 lbs. 30 kg<br>3/32": 155 lbs. 70 kg                                                                                                                                 |   |
| function<br>tensioner: floor, surface mount: con-<br>crete,wood, tile                                                                                                                           |   |
| installation instructions<br>Attach socket to wood floor with #12<br>screw. Attach to concrete floor with<br>1/4-20 anchor. Bolt or screw socket to<br>floor. Adjust ceiling connector so cable |   |

floor. Adjust ceiling connector so cable is 1 1/4 inch from the floor. Thread tensioner into socket two turns. Insert cable. Turn tensioner down by HAND.