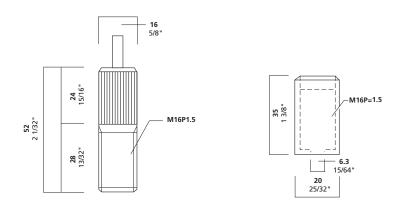

## • Product Information

| cable size<br>1/16" 1.5 mm<br>3/32" 2.5 mm                                                                                                                                                      | R |
|-------------------------------------------------------------------------------------------------------------------------------------------------------------------------------------------------|---|
| maximum weight<br>1/16": 65 lbs. 30 kg<br>3/32": 155 lbs. 70 kg                                                                                                                                 |   |
| function<br>tensioner: floor, surface mount: con-<br>crete,wood, tile                                                                                                                           |   |
| installation instructions<br>Attach socket to wood floor with #12<br>screw. Attach to concrete floor with<br>1/4-20 anchor. Bolt or screw socket to<br>floor. Adjust ceiling connector so cable |   |

floor. Adjust ceiling connector so cable is 1 1/4 inch from the floor. Thread tensioner into socket two turns. Insert cable. Turn tensioner down by HAND.