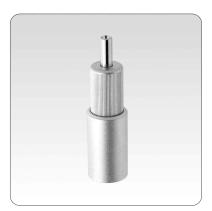

# °SF23BSET

SF23 is is a floor tensioner that also works well as a turnbuckle for balustrades. Use it to tension cables to minimize the movement of displays.

• Companion Products, please see their individual information sheets.

## • Product Information

| cable size<br>1/16" 1.5 mm<br>3/32" 2.5 mm                                                                                                                                                      | R |
|-------------------------------------------------------------------------------------------------------------------------------------------------------------------------------------------------|---|
| maximum weight<br>1/16": 65 lbs. 30 kg<br>3/32": 155 lbs. 70 kg                                                                                                                                 |   |
| function<br>tensioner: floor, surface mount: con-<br>crete,wood, tile                                                                                                                           |   |
| installation instructions<br>Attach socket to wood floor with #12<br>screw. Attach to concrete floor with<br>1/4-20 anchor. Bolt or screw socket to<br>floor. Adjust ceiling connector so cable |   |