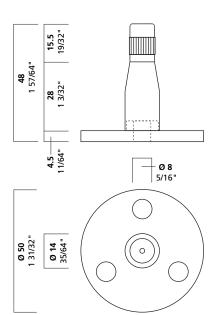

## Product Information

cable size 1/8" 3.0 mm

maximum weight

**220 lbs**. 100 kg

function

ceiling: wood blocking midway: wooden shelf, plexiglass 4

installation instructions

Attach to ceiling with three 1/4" screws appropriate for ceiling material. Use anchor if necessary.