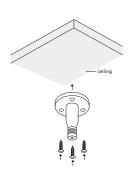

## Product Information

cable size 1/8" 3.0 mm

maximum weight

**220 lbs**. 100 kg

function

ceiling: wood blocking midway: wooden shelf, plexiglass 4

installation instructions

Attach to ceiling with three 1/4" screws appropriate for ceiling material. Use anchor if necessary.