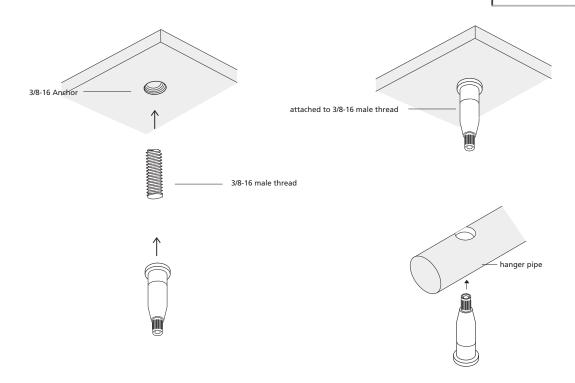

#### installation instructions

With 3/8-16 threaded stud and matching concrete anchor, thread the MF16S onto the stud and then into the anchor. As a midway support drill 5/8" diameter hole in hang rod. Maximum diameter of hang rod is 1 5/8".