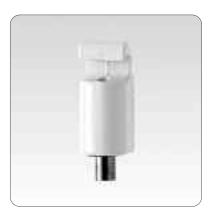

# °CF1

CF1 is Arakawa's gripper-type rail clips available for hanging cable from the CRE Rail system. Simply poke the cable end into the gripper and it holds. CF1 is designed off-white to match the CRE rail cover.

#### installation instructions

CF1: Install the CF1 rail clip on the CRE rail. To ensure system strength, make sure the rail clip remains flush against the wall. For cable installation, depress the push pin on the gripper and insert soldered cable end. Cable must be inserted far enough to hold firmly, but not so far as to inhibit clip movement on the rail.