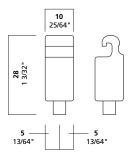

# °CF1

CF1 is Arakawa's gripper-type rail clips available for hanging cable from the CRE Rail system. Simply poke the cable end into the gripper and it holds. CF1 is designed off-white to match the CRE rail cover.





## Product Information

#### cable size

3/64" 1.2 mm

## maximum weight

3/64": 40 lbs. 18 kg

#### function

rail clips for CRE rail

#### installation instructions

CF1: Install the CF1 rail clip on the CRE rail. To ensure system strength, make sure the rail clip remains flush against the wall. For cable installation, depress the push pin on the gripper and insert soldered cable end. Cable must be inserted far enough to hold firmly, but not so far as to inhibit clip movement on the rail.

### **Arakawa Hanging Systems**

2505 SE 11th Avenue, Suite 122 Portland, Oregon 97202 phone: 503.236.0440 fax: 503.236.0427

toll free: 888.272.5292

#### www.arakawagrip.com