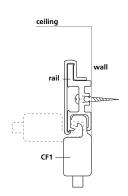

# °CF1

CF1 is Arakawa's gripper-type rail clips available for hanging cable from the CRE Rail system. Simply poke the cable end into the gripper and it holds. CF1 is designed off-white to match the CRE rail cover.

#### installation instructions

CF1: Install the CF1 rail clip on the CRE rail. To ensure system strength, make sure the rail clip remains flush against the wall. For cable installation, depress the push pin on the gripper and insert soldered cable end. Cable must be inserted far enough to hold firmly, but not so far as to inhibit clip movement on the rail.