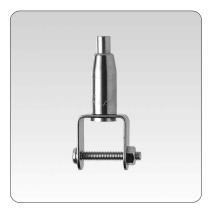

# °BS31

BS31 connects either 3/64" or 1/16" diameter cable to the top edge of any predrilled material with a thickness no greater than 1/2". Use it for hanging metal or plexiglass signs, panels, sheets or even room dividers.

# function

midway; plexiglass, metal, wood, signs, panels, etc.

### installation instructions

A hole (1/8" Ø) is drilled into the plexiglass panel. Align BS31 with hole, and fix with M3 screw.

Note: hole should be drilled 5/8" from the edge of the plexiglass.