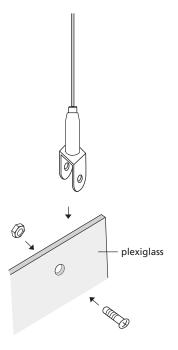

### installation instructions

A hole (1/8" Ø) is drilled into the plexiglass panel. Align BS31 with hole, and fix with M3 screw.

Note: hole should be drilled 5/8" from the edge of the plexiglass.