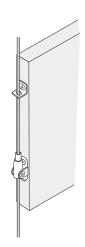

# °BS30

BS30 was designed for use either on sloped surfaces, or (with the accompanying "L" bracket) on the sides of suspended panels. The Gripper swivels on the base a full 180 degrees, allowing for angled or even mobile designs.

### installation instructions

Screw to panel or wood. L-bracket installs on top of panel to guide cable, BS30 installs to bottom.