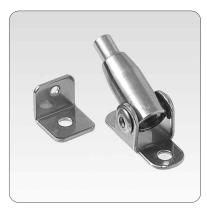

# °BS30

BS30 was designed for use either on sloped surfaces, or (with the accompanying "L" bracket) on the sides of suspended panels. The Gripper swivels on the base a full 180 degrees, allowing for angled or even mobile designs.