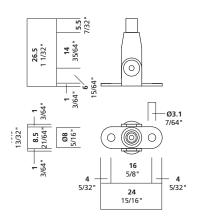

#### cable size

3/64" 1.2 mm 1/16" 1.5 mm

## maximum weight

3/64": 40 lbs. 18 kg 1/16": 65 lbs. 30 kg

### installation instructions

Screw to panel or wood. L-bracket installs on top of panel to guide cable, BS30 installs to bottom.