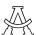

# °BS30

BS30 was designed for use either on sloped surfaces, or (with the accompanying "L" bracket) on the sides of suspended panels. The Gripper swivels on the base a full 180 degrees, allowing for angled or even mobile designs.

### installation instructions

Screw to panel or wood. L-bracket installs on top of panel to guide cable, BS30 installs to bottom.