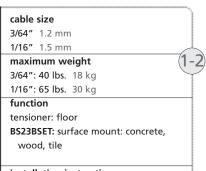

## Product Information

#### installation instructions

BS23BSET: Mount base socket to wood surface with #12 pan head screw. Mount base socket to concrete surface with 1/4-20 concrete anchor and bolt. Thread the tensioner into the socket two turns. Insert cable into tensioner. Turn tensioner down by hand while holding socket with other (to prevent countertwist).