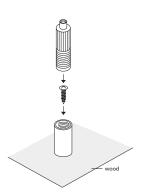

#### installation instructions

BS23BSET: Mount base socket to wood surface with #12 pan head screw. Mount base socket to concrete surface with 1/4-20 concrete anchor and bolt. Thread the tensioner into the socket two turns. Insert cable into tensioner. Turn tensioner down by hand while holding socket with other (to prevent countertwist).