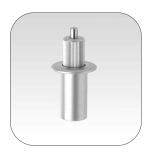

# °BS23BSET

BS23 is a floor tensioner that also works well as a light weight turnbuckle. Use it to tension cables to minimize the movement of displays.

#### installation instructions

BS23BSET: Mount base socket to wood surface with #12 pan head screw. Mount base socket to concrete surface with 1/4-20 concrete anchor and bolt. Thread the tensioner into the socket two turns. Insert cable into tensioner. Turn tensioner down by hand while holding socket with other (to prevent countertwist).