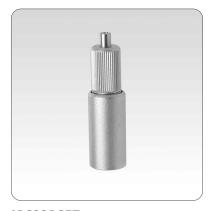

# °BS23BSET

BS23 is a floor tensioner that also works well as a light weight turnbuckle. Use it to tension cables to minimize the movement of displays.