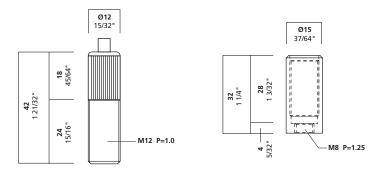

# **BS23BSET**





# °BS23BSET

BS23 is a floor tensioner that also works well as a light weight turnbuckle. Use it to tension cables to minimize the movement of displays.



## Product Information



#### installation instructions

BS23BSET: Mount base socket to wood surface with #12 pan head screw. Mount base socket to concrete surface with 1/4-20 concrete anchor and bolt. Thread the tensioner into the socket two turns. Insert cable into tensioner. Turn tensioner down by hand while holding socket with other (to prevent countertwist).

• Companion Products, please see their individual information sheets.



oBS23CSET

### **Arakawa Hanging Systems**

2505 SE 11th Avenue, Suite 122 Portland, Oregon 97202 phone: 503.236.0440 fax: 503.236.0427

toll free: 888.272.5292

### www.arakawagrip.com