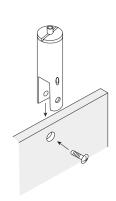

Installation Drill a 7/32" on center hole into the panel approximately 7/16" from the edge. Align the B5R31L with the hole, and fix with the provided screw. For cable adjustability, use the side exit, if necessary.