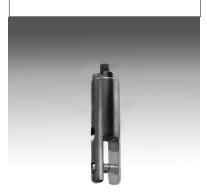

## B5R31L

Cable Size 3/64" - 1/16" 1.2 - 1.5mm

Maximum Weight 3/64": 40 lbs. 18 kg 1/16": 65 lbs 30 kg

Function midway: sign fitting for plexiglass, wood, metal, etc.

Arakawa Hanging Systems, Inc. 2505 SE 11th Ave, Suite 122 Portland, OR 97202 phone: 503.236.0440 fax: 503.236.0427 toll free: 888.272.5292 www.arakawagrip.com

The B5R31L connects cable to the top edge of any predrilled material with a thickness no greater than 1/4". It is used to hang metal or plexiglass signs, panels or sheets, or even room dividers. Should NOT be used on glass. Installation