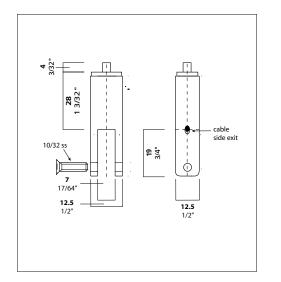

## B5R31L

Cable Size 3/64" - 1/16" 1.2 - 1.5mm

Maximum Weight 3/64": 40 lbs. 18 kg 1/16": 65 lbs 30 kg

Function midway: sign fitting for plexiglass, wood, metal, etc.

Arakawa Hanging Systems, Inc. 2505 SE 11th Ave, Suite 122 Portland, OR 97202 phone: 503.236.0440 fax: 503.236.0427 toll free: 888.272.5292 www.arakawagrip.com

The B5R31L connects cable to the top edge of any predrilled material with a thickness no greater than 1/4". It is used to hang metal or plexiglass signs, panels or sheets, or even room dividers. Should NOT be used on glass. Installation

Installation Drill a 7/32" on center hole into the panel approximately 7/16" from the edge. Align the B5R31L with the hole, and fix with the provided screw. For cable adjustability, use the side exit, if necessary.