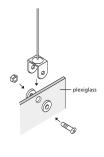

### installation instructions

Align A016 with hole on panel and fix with screw nut.

 ${m C}$  call for availability