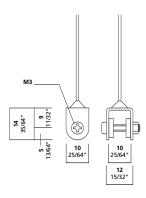

# A016



o A016

A clevis fitting attached to the end of 3/64" cable; use A016 for hanging lightweight signs or panels up to 1/4" (8 mm) thick.





### Product Information

#### cable size

3/64" 1.0 - 1.2 mm

#### maximum weight

40 lbs. 18 kg

### function

midway: clevis fitting with 6 foot cable

1

### installation instructions

Align A016 with hole on panel and fix with screw nut.

 ${m C}$  call for availability

## **Arakawa Hanging Systems**

2505 SE 11th Avenue, Suite 117 Portland, Oregon 97202 phone: 503.236.0440

fax: 503.236.0427 toll free: 888.272.5292

## www.arakawagrip.com

Copyright © 2005 Arakawa & Co., Ltd. All rights reserved. Arakawa products are covered by U.S. and foreign patents, issued and pending. Specification and price change privileges reserved.