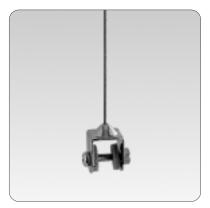

# A016

o A016

A clevis fitting attached to the end of 3/64" cable; use A016 for hanging lightweight signs or panels up to 1/4" (8 mm) thick.